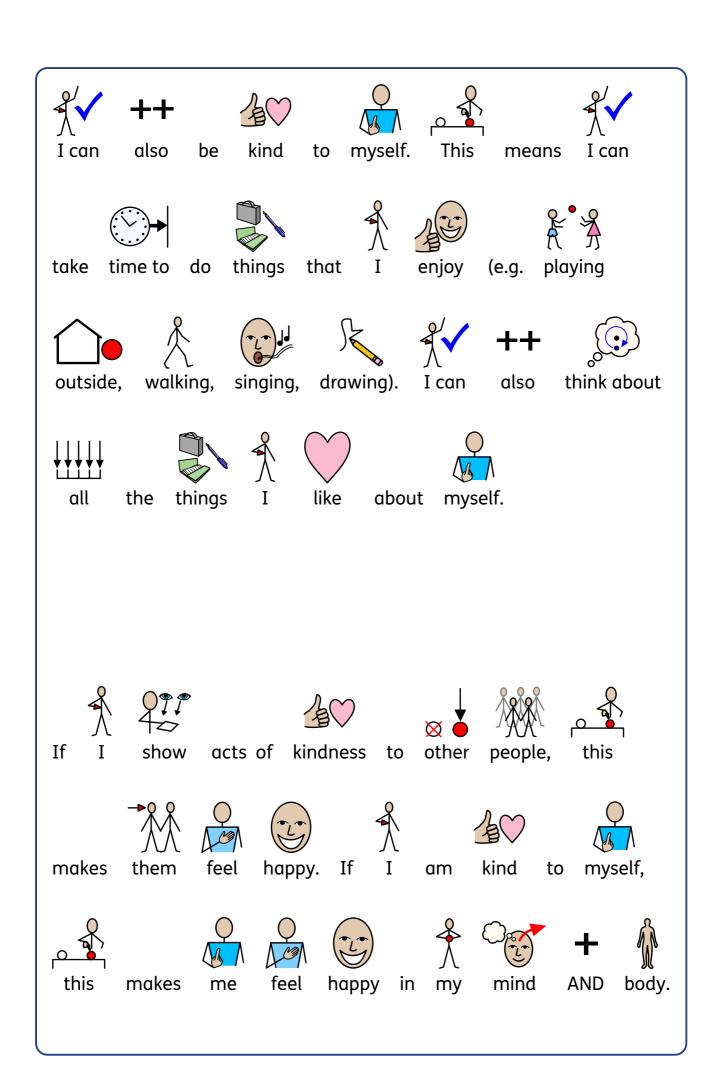

## Kindness and the Coronavirus

Week. The theme this week is kindness. Awareness

are thinking about kindness because of the Coronavirus We

pandemic, which is having a big impact on people's

mental health. Lots of people might be frustrated or sad

because we have to spend lots of time home. at

I can try and be kind this week to make people

This resource has been made using Widgit software, Inprint 3

acts of kindness These are some

Give someone a compliment. .